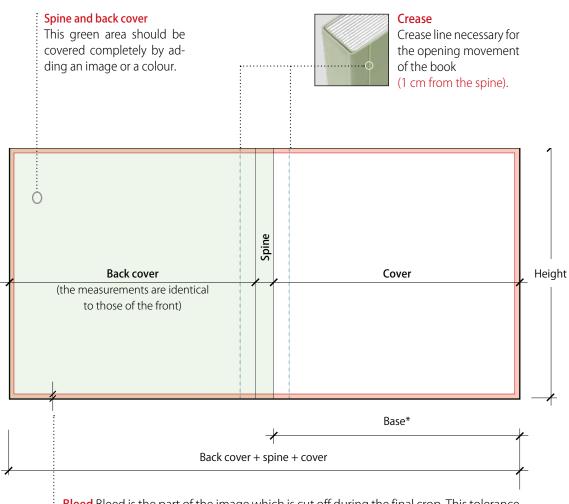

### Print and Bind cover measurements

**Bleed** Bleed is the part of the image which is cut off during the final crop. This tolerance is necessary as the actual trim of the book might differ a few millimetres. Always make sure that the images go all the way up to the edge of the canvas.

| SPINE          |       |       |  |  |
|----------------|-------|-------|--|--|
| PAGES QUANTITY | 20-30 | 32-40 |  |  |
| SPINE cm.      | 1,7   | 2,2   |  |  |

\*Base. This measurements apply to the cover and to the back cover. Example. 20x20 book, 20 pages: 20,5+1,7+20,5 = 42,7 cm