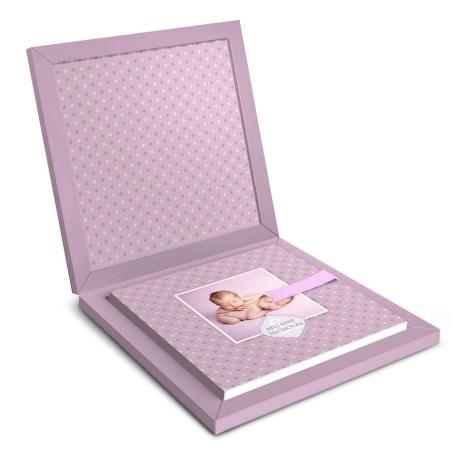

### **QUICK GUIDE**

The box and the cover of the Baby Book are produced with touch art matte, available in various colours. Alternatively it is possible to print colour images on the upper internal part of the box and on the cover.

#### **ONLINE ORDER FORM**

Use the new online order form available in the trade Area to order your BABY BOOK. You will be able to choose among the various touch colours available, or freely design the cover and the bottom internal of the box. A real time preview of the design helps choosing the most appropriate chromatic combinations.