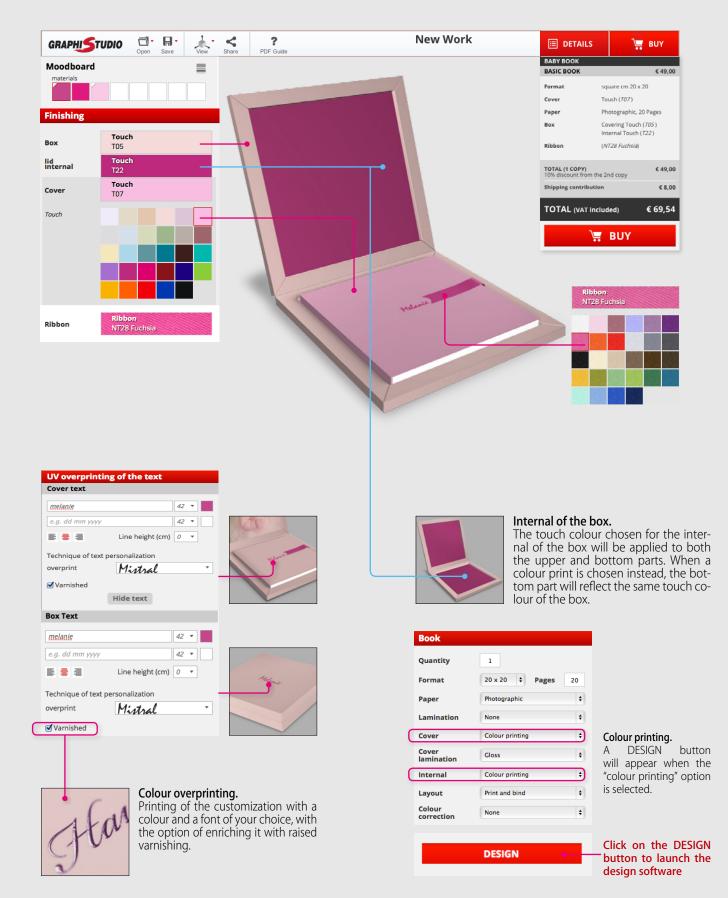

#### **ONLINE ORDER FORM**

Use the new online order form available in the trade Area to order your BABY BOOK. You will be able to choose among the various touch colours available, or freely design the cover and the bottom internal of the box. A real time preview of the design helps choosing the most appropriate chromatic combinations.

### DESIGNING THE COVER AND THE BOTTOM BOX INTERNAL

By clicking on the DESIGN button you will gain access to the design tab. This section allows to import and design images by combining them with the available backgrounds, frames and effects. A 2D preview can be visualized by returning back to the order form.