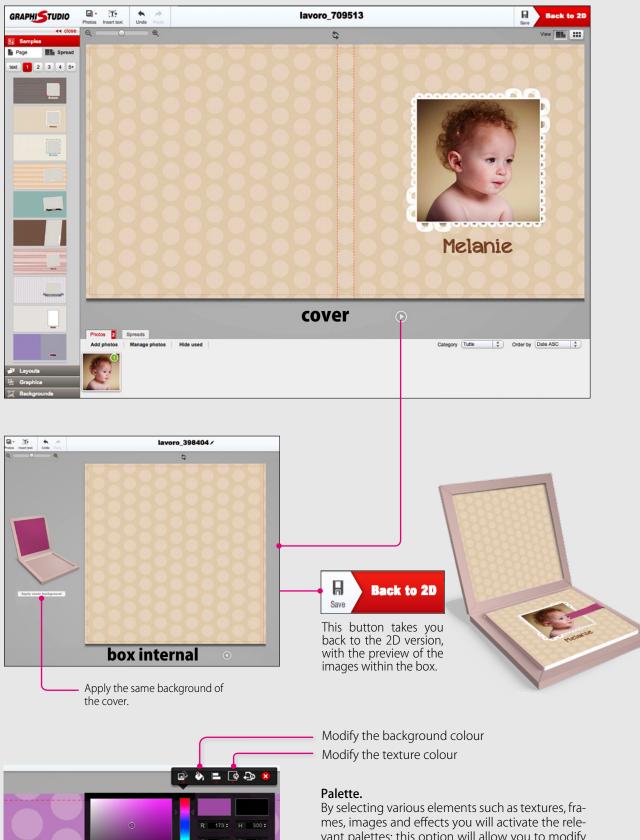

### DESIGNING THE COVER AND THE BOTTOM BOX INTERNAL

By clicking on the DESIGN button you will gain access to the design tab. This section allows to import and design images by combining them with the available backgrounds, frames and effects. A 2D preview can be visualized by returning back to the order form.

vant palettes: this option will allow you to modify colours, dimensions or create specific effects.