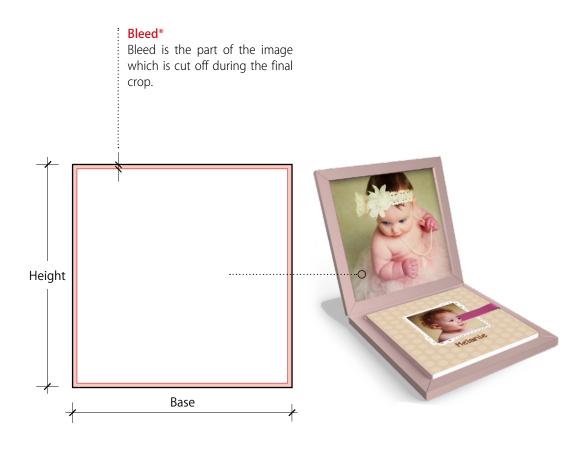

### Print and Bind cover measurements

**Bleed** Bleed is the part of the image which is cut off during the final crop. This tolerance is necessary as the actual trim of the book might differ a few millimetres. Always make sure that the images go all the way up to the edge of the canvas.