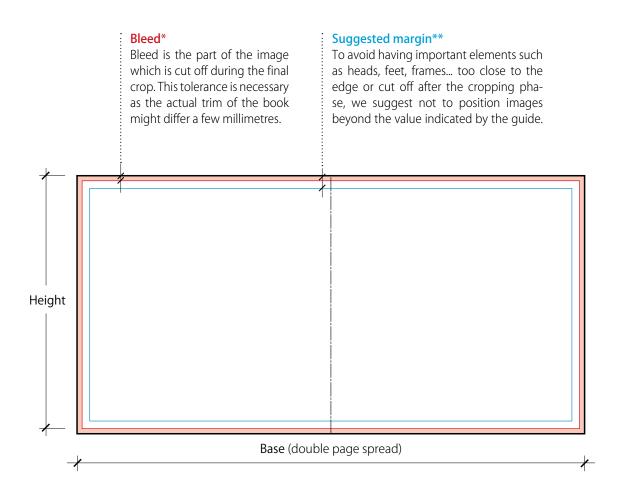

### Print and Bind book measurements

| SQUARE |                   | BASE | HEIGHT | BLEED* | SUGGESTED MARGIN** | SUGGESTED      |  |
|--------|-------------------|------|--------|--------|--------------------|----------------|--|
|        |                   | cm.  | cm     | mm     | mm                 | RESOLUTION DPI |  |
| 20x20  | <b>20x20</b> 40,6 |      | 20,6   | 3      | 12                 | 300            |  |

### Print and Bind cover measurements

**Bleed** Bleed is the part of the image which is cut off during the final crop. This tolerance is necessary as the actual trim of the book might differ a few millimetres. Always make sure that the images go all the way up to the edge of the canvas.